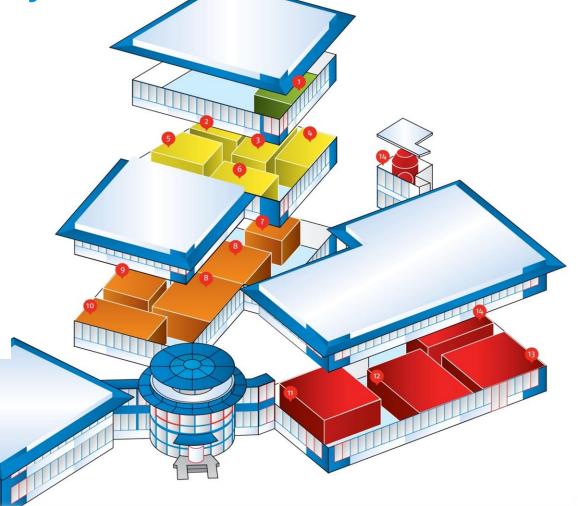

# **Technology Center Ahrensburg**

We explore our customers' wishes and develop

new functional systems. The technology centre: 1. Sensory laboratory

2. Enzyme laboratory

3. Pasta laboratory

4. Lecithins and lipids laboratory

5. Flavour laboratory

6. Laboratory for vitamins

7. Milling pilot plant

8. Trial bakery

9. Analytics

10.Rheological laboratory

11. Deli foods laboratory

12. Dairy and ice cream laboratory

13. Meat and fish laboratory

14. Fluidized bed and spraying technology